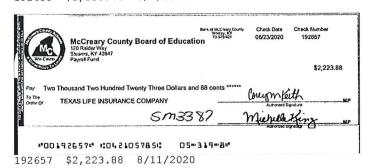

192637 \$24.53 8/10/2020

192644 \$439.91 8/12/2020

192655 \$4,172.82 8/12/2020

192675 \$24.53 8/10/2020

192681 \$439.91 8/12/2020

192683 \$1.15 8/11/2020

3611 g Pay Five Hundred Sixty Four Dollars and 60 cents \*\*\*\*\*\* To Tra Color Of LEGAL SHIELD "OO192686" (:042105785): O5"319"8"