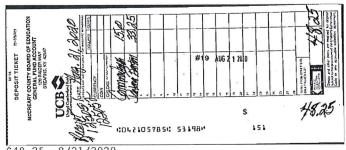

8/3/2020 \$300.00

\$166.25 8/5/2020

\$37,154.17 8/10/2020

8/13/2020 \$133.00

\$60,660.65 8/17/2020

\$48.25 8/21/2020

8/4/2020 \$2,500.00

\$3,425.00