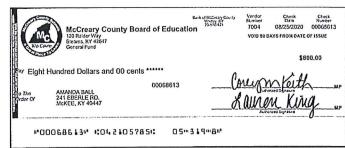

68621 \$42.00 8/28/2020

68623 \$2,750.00 8/27/2020

68613 \$800.00 8/28/2020

68616 \$16,913.50 8/28/2020

68619 \$4,000.00 8/28/2020

\$200.00 8/28/2020

68626 \$516.00 8/31/2020

68627 \$952.67 8/31/2020