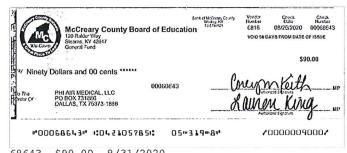

68632 \$465.00 8/28/2020

68641 \$28,775.20 8/31/2020

68646 \$10,875.90 8/28/2020

68655 \$75.00 8/31/2020

68631 \$721.74 8/31/2020

\$2,285.54 8/27/2020

68643 \$90.00 8/31/2020

68649 \$935.59 8/28/2020