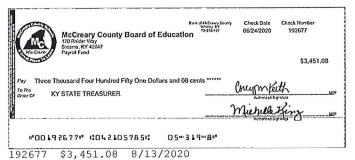

192712 \$50.00 8/21/2020 McCreary County Board of Education 120 Public Way Steams, KY 42647 Payrol Fund "OO192719" (:O42105785): O5"319"8"

192719 \$1.15 8/24/2020

192689 \$4,172.82 8/12/2020

192710 \$3,421.08 8/28/2020