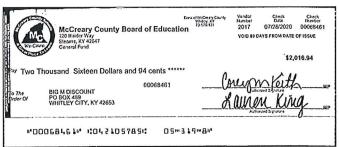

68461 \$2,016.94 8/4/2020

\$4,522.85 8/31/2020

68416 \$800.00 8/18/2020

68455 \$804.93 8/3/2020

68460 \$695.00 8/17/2020

68462 \$492.25 8/3/2020

68465 \$3,100.00 8/25/2020

\$1,125.00 8/3/2020