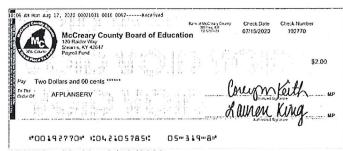

192712 \$50.00 8/21/2020 McCreary County Board of Education 120 Public Way Steams, KY 42647 Payrol Fund "OO192719" (:O42105785): O5"319"8"

192719 \$1.15 8/24/2020

192689 \$4,172.82 8/12/2020

192710 \$3,421.08 8/28/2020