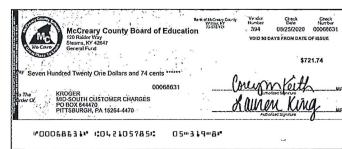

68632 \$465.00 8/28/2020

68641 \$28,775.20 8/31/2020

68646 \$10,875.90 8/28/2020

68655 \$75.00 8/31/2020

68631 \$721.74 8/31/2020

\$2,285.54 8/27/2020

68643 \$90.00 8/31/2020

68649 \$935.59 8/28/2020