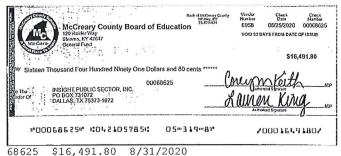

# MCCREARY CO BOARD OF EDUCATION

|          | s listed in r<br>Date | numerical order;<br>Amount | (*) indic<br>Check | cates gap in<br>Date | sequence<br>Amount |
|----------|-----------------------|----------------------------|--------------------|----------------------|--------------------|
| 68507 0  | 08/03                 | 10.00                      | 68656              | 08/31                | 5,051.98           |
|          | 08/06                 | 872.90                     | 68657              | 08/28                | 7,656.27           |
|          | 08/18                 | 40.00                      | 68658              | 08/27                | 360.00             |
|          | 08/06                 | 1,095.26                   | 68660*             |                      | 3,639.87           |
|          | 08/07                 | 16.12                      | 68661              | 08/28                | 166.80             |
|          | 08/12                 | 521.77                     | 68662              | 08/31                | 309.93             |
|          | 08/10                 | 73.59                      | 68663              | 08/31                | 650.00             |
|          | 08/28                 | 1,200.00                   | 68703*             |                      | 4,462.50           |
|          | 08/04                 | 737.35                     | 192434*            |                      | 651.36             |
|          | 08/04                 | 5,242.67                   | 192486*            |                      | 24.53              |
|          | 08/05                 | 2,125.00                   | 192542*            |                      | 9.00               |
|          | 08/04                 | 411.51                     | 192603*            |                      | 24.53              |
|          | 08/04                 | 5,115.35                   | 192637*            |                      | 24.53              |
|          | 08/18                 | 18.00                      | 192640*            |                      | 5,251.00           |
|          | 08/17                 | 205.09                     | 192644*            |                      | 439.91             |
|          | 08/17                 | 320.67                     | 192651*            |                      | 564.60             |
|          | 08/17                 | 3,469.36                   | 192652             | 08/18                | 7.00               |
|          | 08/18                 | 4,258.50                   | 192653             | 08/07                | 1,158.74           |
|          | 08/17                 | 19,260.86                  | 192655*            | 08/12                | 4,172.82           |
|          | 08/28                 | 347.01                     | 192657*            | 08/11                | 2,223.88           |
| 68613* C | 08/28                 | 800.00                     | 192675*            | 08/10                | 24.53              |
| 68615* C | 08/28                 | 1,471.44                   | 192677*            | 08/13                | 3,451.08           |
| 68616 C  | 08/28                 | 16,913.50                  | 192678             | 08/14                | 5,251.00           |
| 68617 C  | 08/28                 | 56,560.00                  | 192679             | 08/10                | 50.00              |
| 68619* 0 | 08/28                 | 4,000.00                   | 192681*            | 08/12                | 439.91             |
| 68621* 0 | 08/28                 | 42.00                      | 192682             | 08/06                | 10.13              |
| 68622 C  | 08/28                 | 200.00                     | 192683             | 08/11                | 1.15               |
| 68623 C  | 08/27                 | 2,750.00                   | 192684             | 08/03                | 1,617.50           |
|          | 08/28                 | 2,627.58                   | 192685             | 08/03                | 124.00             |
| 68625 C  | 08/31                 | 16,491.80                  | 192686             | 08/11                | 564.60             |
| 68626 C  | 08/31                 | 516.00                     | 192687             | 08/07                | 1,158.74           |
| 68627 C  | 08/31                 | 952.67                     | 192688             | 08/03                | 337.50             |
| 68631* C | 08/31                 | 721.74                     | 192689             | 08/12                | 4,172.82           |
|          | 08/28                 | 465.00                     | 192690             | 08/11                | 2,223.88           |
|          | 08/27                 | 2,285.54                   | 192710*            | 08/28                | 3,421.08           |
|          | 08/31                 | 28,775.20                  | 192712*            | 08/21                | 50.00              |
|          | 08/31                 | 90.00                      | 192718*            |                      | 10.13              |
|          | 08/28                 | 10,875.90                  | 192719             | 08/24                | 1.15               |
|          | 08/28                 | 935.59                     | 192720             | 08/17                | 1,597.50           |
| 68655* C | 08/31                 | 75.00                      | 192724*            | 08/18                | 337.50             |