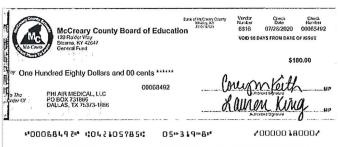

68477 \$1,975.35 8/3/2020

68480 \$1,065.12 8/4/2020

68481 \$1,750.00 8/5/2020

68489 \$2.92 8/10/2020

68491 \$355.87 8/3/2020

68493 \$759.58 8/3/2020

68496 \$5,500.23 8/11/2020

68484 \$5,327.81 8/3/2020