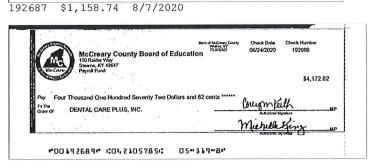

192637 \$24.53 8/10/2020

192644 \$439.91 8/12/2020

192655 \$4,172.82 8/12/2020

192675 \$24.53 8/10/2020

192681 \$439.91 8/12/2020

192683 \$1.15 8/11/2020

3611 g Pay Five Hundred Sixty Four Dollars and 60 cents \*\*\*\*\*\* To Tra Color Of LEGAL SHIELD "OO192686" (:042105785): O5"319"8"