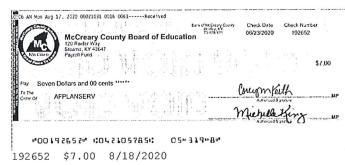

68656 \$5,051.98 8/31/2020

68662 \$309.93 8/31/2020

68703 \$4,462.50 8/31/2020

192486 \$24.53 8/10/2020

192603 \$24.53 8/10/2020

68661 \$166.80 8/28/2020

68663 \$650.00 8/31/2020

192542 \$9.00 8/18/2020