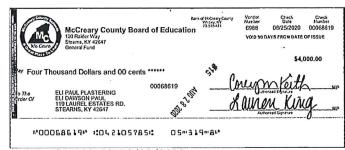

68621 \$42.00 8/28/2020

68623 \$2,750.00 8/27/2020

68613 \$800.00 8/28/2020

68616 \$16,913.50 8/28/2020

68619 \$4,000.00 8/28/2020

\$200.00 8/28/2020

68626 \$516.00 8/31/2020

68627 \$952.67 8/31/2020