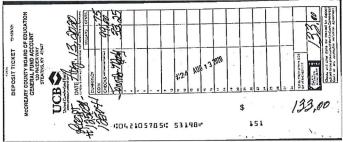

Aug 31, 2020 Pg 1 of 5

160

MCCREARY CO BOARD OF EDUCATION GENERAL FUND ACCOUNT 120 RAIDER WAY STEARNS KY 42647

Changes to Funds Availability ? effective 7/1/2020: We are increasing the amount we make available for withdrawal by checks not subject to next day availability from \$200 to \$225. In addition, the amount available for withdrawal on exception holds for large deposits, new accounts and the amount for determining a repeat overdraft, increases from \$5,000 to \$5,525. \*\*\*\*\*\*\*\*\*\*\*\*\*\*\*\*\*\*\*\*\*\*\*\*\*\*\*\*\*\*\* Interest Business Checking 08/01/2020 Beginning Balance + 3,562,187.57 - 3,562,187.57 1 1.00 36 Deposits/Other Credits 171 Checks/Other Debits 08/31/2020 Ending Balance 31 Days in Statement Period 300.00 08/03/2020 Deposit 60,447.41 08/03/2020 ACH Deposit KY FINANCE KYPAYMENTS 2,500.00 08/04/2020 Deposit 46,726.01 08/04/2020 Transfer Deposit From DDA XXXXXX1429 166.25 08/05/2020 Deposit √ 90,762.00 08/05/2020 ACH Deposit KY FINANCE KYPAYMENTS CEK TRANSPORTATION √ 150,707.00 08/05/2020 ACH Deposit KY FINANCE KYPAYMENTS SELK HER I 1,000,591.00 08/05/2020 ACH Deposit KY FINANCE KYPAYMENTS SECK 08/06/2020 Transfer Deposit From DDA XXXXXX1429 2,471.72 08/07/2020 Deposit 3,425.00 08/07/2020 Transfer Deposit From DDA XXXXXX1429 119,089.90 37,154.17 08/10/2020 Deposit 08/10/2020 Transfer Deposit From DDA XXXXXX1429 08/11/2020 Transfer Deposit From DDA XXXXXX1429 5,622.17 11,967.44 1,262.24 08/12/2020 Deposit 08/12/2020 Transfer Deposit From DDA XXXXXX1429 454,738.26 08/13/2020 Deposit 133.00 33,718.92 08/13/2020 Transfer Deposit From DDA XXXXXX1429 08/14/2020 Deposit 103.99 08/14/2020 Transfer Deposit From DDA XXXXXX1429 27,552.08 / 2,216.40 08/14/2020 ACH Deposit 38010000000000000 VENDOR PAY ROTE PRUMENT

# MCCREARY CO BOARD OF EDUCATION

| 08/19/2020 De<br>08/19/2020 Tr<br>08/20/2020 AC<br>KY FINANCE                                                                            | cansfer Deposit<br>eposit<br>cansfer Deposit<br>CH Deposit<br>KYPAYMENT                                                                                                                                                                  | From DDA                                                                                                                                                                                                    | A XXXXXX1429<br>A XXXXXX1429                                                                         |                                                                                                                                                       | $ 60,660.65 5,472.00 166.25 14,038.55  \sqrt{82,645.07}  \sqrt{101,211.26} $ |                                                                          |
|------------------------------------------------------------------------------------------------------------------------------------------|------------------------------------------------------------------------------------------------------------------------------------------------------------------------------------------------------------------------------------------|-------------------------------------------------------------------------------------------------------------------------------------------------------------------------------------------------------------|------------------------------------------------------------------------------------------------------|-------------------------------------------------------------------------------------------------------------------------------------------------------|------------------------------------------------------------------------------|--------------------------------------------------------------------------|
| 08/21/2020 De                                                                                                                            | ransfer Deposit                                                                                                                                                                                                                          |                                                                                                                                                                                                             | A XXXXXX1429                                                                                         |                                                                                                                                                       | 48.25<br>18.47<br>33.25<br>√ 1,325.31                                        |                                                                          |
| 08/25/2020 AC<br>KY FINANCE<br>08/26/2020 Tr<br>08/27/2020 Tr                                                                            | CH Deposit<br>KYPAYMENT                                                                                                                                                                                                                  | s Fund 2 Dr<br>From DDA<br>From DDA                                                                                                                                                                         | AWdOWN<br>A XXXXXX1429<br>A XXXXXX1429                                                               |                                                                                                                                                       | √524,860.00 433,771.88 43,831.31 148,861.51 93,588.85                        |                                                                          |
|                                                                                                                                          | s listed in num<br>Date                                                                                                                                                                                                                  | erical orde<br>Amount                                                                                                                                                                                       | c; (*) indic<br>Check                                                                                | ates gap in<br>Date                                                                                                                                   | Amount                                                                       | -                                                                        |
| 68356* 0 68416* 0 68420* 0 68455* 0 68458* 0 68460* 0 68461 0 68462 0 68463 0 68464 0 68465 0 68466 0 68468* 0 68471* 0 68472 0 68475* 0 | 08/07<br>08/18<br>08/03<br>08/03<br>08/03<br>08/17<br>08/04<br>08/03<br>08/03<br>108/10<br>17<br>08/25<br>308/03<br>108/03<br>108/03<br>108/03<br>108/03<br>108/03<br>108/03<br>108/03<br>108/03<br>108/03<br>108/03<br>108/03<br>108/03 | ,522.85<br>75.00<br>800.00<br>,799.06<br>804.93<br>143.97<br>695.00<br>,016.94<br>492.25<br>,443.07<br>,901.40<br>,100.00<br>,043.50<br>,125.00<br>,200.00<br>117.00<br>175.00<br>97.20<br>31.79<br>,169.52 | 68479* 68480 68481 68484* 68489* 68490 68491 68492 68493 68494 68496* 68497 68498 68499 68501* 68502 | 08/04<br>08/05<br>08/05<br>08/03<br>08/10<br>08/05<br>08/03<br>08/03<br>08/03<br>08/03<br>08/07<br>08/03<br>08/07<br>08/03<br>08/07<br>08/03<br>08/03 | 355.87 (343<br>180.00 (1)<br>759.58<br>506.68 (1)<br>5,500.23 (13            | e II (401F)<br>Le, 782<br>A B- preschool<br>3F)<br>O, 255<br>EA B (337F) |

\$1,262.24 8/12/2020

8/14/2020 \$103.99

\$166.25

8/24/2020 \$33.25

\$27,067.81 8/31/2020

68356 \$75.00 8/7/2020

68420 \$60,799.06 8/7/2020

68458 \$143,97 8/3/2020