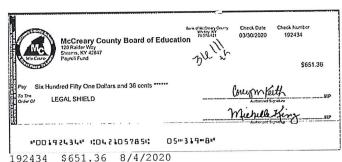

# MCCREARY CO BOARD OF EDUCATION

|          | s listed in r<br>Date | numerical order;<br>Amount | (*) indic<br>Check | cates gap in<br>Date | sequence<br>Amount |
|----------|-----------------------|----------------------------|--------------------|----------------------|--------------------|
| 68507 0  | 08/03                 | 10.00                      | 68656              | 08/31                | 5,051.98           |
|          | 08/06                 | 872.90                     | 68657              | 08/28                | 7,656.27           |
|          | 08/18                 | 40.00                      | 68658              | 08/27                | 360.00             |
|          | 08/06                 | 1,095.26                   | 68660*             |                      | 3,639.87           |
|          | 08/07                 | 16.12                      | 68661              | 08/28                | 166.80             |
|          | 08/12                 | 521.77                     | 68662              | 08/31                | 309.93             |
|          | 08/10                 | 73.59                      | 68663              | 08/31                | 650.00             |
|          | 08/28                 | 1,200.00                   | 68703*             |                      | 4,462.50           |
|          | 08/04                 | 737.35                     | 192434*            |                      | 651.36             |
|          | 08/04                 | 5,242.67                   | 192486*            |                      | 24.53              |
|          | 08/05                 | 2,125.00                   | 192542*            |                      | 9.00               |
|          | 08/04                 | 411.51                     | 192603*            |                      | 24.53              |
|          | 08/04                 | 5,115.35                   | 192637*            |                      | 24.53              |
|          | 08/18                 | 18.00                      | 192640*            |                      | 5,251.00           |
|          | 08/17                 | 205.09                     | 192644*            |                      | 439.91             |
|          | 08/17                 | 320.67                     | 192651*            |                      | 564.60             |
|          | 08/17                 | 3,469.36                   | 192652             | 08/18                | 7.00               |
|          | 08/18                 | 4,258.50                   | 192653             | 08/07                | 1,158.74           |
|          | 08/17                 | 19,260.86                  | 192655*            | 08/12                | 4,172.82           |
|          | 08/28                 | 347.01                     | 192657*            | 08/11                | 2,223.88           |
| 68613* C | 08/28                 | 800.00                     | 192675*            | 08/10                | 24.53              |
| 68615* C | 08/28                 | 1,471.44                   | 192677*            | 08/13                | 3,451.08           |
| 68616 C  | 08/28                 | 16,913.50                  | 192678             | 08/14                | 5,251.00           |
| 68617 C  | 08/28                 | 56,560.00                  | 192679             | 08/10                | 50.00              |
| 68619* 0 | 08/28                 | 4,000.00                   | 192681*            | 08/12                | 439.91             |
| 68621* 0 | 08/28                 | 42.00                      | 192682             | 08/06                | 10.13              |
| 68622 C  | 08/28                 | 200.00                     | 192683             | 08/11                | 1.15               |
| 68623 C  | 08/27                 | 2,750.00                   | 192684             | 08/03                | 1,617.50           |
|          | 08/28                 | 2,627.58                   | 192685             | 08/03                | 124.00             |
| 68625 C  | 08/31                 | 16,491.80                  | 192686             | 08/11                | 564.60             |
| 68626 C  | 08/31                 | 516.00                     | 192687             | 08/07                | 1,158.74           |
| 68627 C  | 08/31                 | 952.67                     | 192688             | 08/03                | 337.50             |
| 68631* C | 08/31                 | 721.74                     | 192689             | 08/12                | 4,172.82           |
|          | 08/28                 | 465.00                     | 192690             | 08/11                | 2,223.88           |
|          | 08/27                 | 2,285.54                   | 192710*            | 08/28                | 3,421.08           |
|          | 08/31                 | 28,775.20                  | 192712*            | 08/21                | 50.00              |
|          | 08/31                 | 90.00                      | 192718*            |                      | 10.13              |
|          | 08/28                 | 10,875.90                  | 192719             | 08/24                | 1.15               |
|          | 08/28                 | 935.59                     | 192720             | 08/17                | 1,597.50           |
| 68655* C | 08/31                 | 75.00                      | 192724*            | 08/18                | 337.50             |