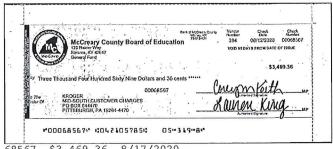

68552 \$737.35 8/4/2020

68554 \$2,125.00 8/5/2020

68557 \$5,115.35 8/4/2020

68563 \$205.09 8/17/2020

68567 \$3,469.36 8/17/2020

68569 \$19,260.86 8/17/2020

68610 \$347.01 8/28/2020

\$1,471.44 8/28/2020