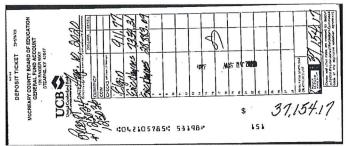

Aug 31, 2020 Pg 1 of 5

160

MCCREARY CO BOARD OF EDUCATION GENERAL FUND ACCOUNT 120 RAIDER WAY STEARNS KY 42647

Changes to Funds Availability ? effective 7/1/2020: We are increasing the amount we make available for withdrawal by checks not subject to next day availability from \$200 to \$225. In addition, the amount available for withdrawal on exception holds for large deposits, new accounts and the amount for determining a repeat overdraft, increases from \$5,000 to \$5,525. \*\*\*\*\*\*\*\*\*\*\*\*\*\*\*\*\*\*\*\*\*\*\*\*\*\*\*\*\*\*\* Interest Business Checking 08/01/2020 Beginning Balance + 3,562,187.57 - 3,562,187.57 1 1.00 36 Deposits/Other Credits 171 Checks/Other Debits 08/31/2020 Ending Balance 31 Days in Statement Period 300.00 08/03/2020 Deposit 60,447.41 08/03/2020 ACH Deposit KY FINANCE KYPAYMENTS 2,500.00 08/04/2020 Deposit 46,726.01 08/04/2020 Transfer Deposit From DDA XXXXXX1429 166.25 08/05/2020 Deposit √ 90,762.00 08/05/2020 ACH Deposit KY FINANCE KYPAYMENTS CEK TRANSPORTATION √ 150,707.00 08/05/2020 ACH Deposit KY FINANCE KYPAYMENTS SELK HER I 1,000,591.00 08/05/2020 ACH Deposit KY FINANCE KYPAYMENTS SECK 08/06/2020 Transfer Deposit From DDA XXXXXX1429 2,471.72 08/07/2020 Deposit 3,425.00 08/07/2020 Transfer Deposit From DDA XXXXXX1429 119,089.90 37,154.17 08/10/2020 Deposit 08/10/2020 Transfer Deposit From DDA XXXXXX1429 08/11/2020 Transfer Deposit From DDA XXXXXX1429 5,622.17 11,967.44 1,262.24 08/12/2020 Deposit 08/12/2020 Transfer Deposit From DDA XXXXXX1429 454,738.26 08/13/2020 Deposit 133.00 33,718.92 08/13/2020 Transfer Deposit From DDA XXXXXX1429 08/14/2020 Deposit 103.99 08/14/2020 Transfer Deposit From DDA XXXXXX1429 27,552.08 / 2,216.40 08/14/2020 ACH Deposit 38010000000000000 VENDOR PAY ROTE PRUMENT

# MCCREARY CO BOARD OF EDUCATION

| 08/19/2020 De<br>08/19/2020 Tr<br>08/20/2020 AC<br>KY FINANCE                                                                            | cansfer Deposit<br>eposit<br>cansfer Deposit<br>CH Deposit<br>KYPAYMENT                                                                                                                                                                  | From DDA                                                                                                                                                                                                    | A XXXXXX1429<br>A XXXXXX1429                                                                         |                                                                                                                                                       | $ 60,660.65 5,472.00 166.25 14,038.55  \sqrt{82,645.07}  \sqrt{101,211.26} $ |                                                                          |
|------------------------------------------------------------------------------------------------------------------------------------------|------------------------------------------------------------------------------------------------------------------------------------------------------------------------------------------------------------------------------------------|-------------------------------------------------------------------------------------------------------------------------------------------------------------------------------------------------------------|------------------------------------------------------------------------------------------------------|-------------------------------------------------------------------------------------------------------------------------------------------------------|------------------------------------------------------------------------------|--------------------------------------------------------------------------|
| 08/21/2020 De                                                                                                                            | ransfer Deposit                                                                                                                                                                                                                          |                                                                                                                                                                                                             | A XXXXXX1429                                                                                         |                                                                                                                                                       | 48.25<br>18.47<br>33.25<br>√ 1,325.31                                        |                                                                          |
| 08/25/2020 AC<br>KY FINANCE<br>08/26/2020 Tr<br>08/27/2020 Tr                                                                            | CH Deposit<br>KYPAYMENT                                                                                                                                                                                                                  | s Fund 2 Dr<br>From DDA<br>From DDA                                                                                                                                                                         | AWdOWN<br>A XXXXXX1429<br>A XXXXXX1429                                                               |                                                                                                                                                       | √524,860.00 433,771.88 43,831.31 148,861.51 93,588.85                        |                                                                          |
|                                                                                                                                          | s listed in num<br>Date                                                                                                                                                                                                                  | erical orde<br>Amount                                                                                                                                                                                       | c; (*) indic<br>Check                                                                                | ates gap in<br>Date                                                                                                                                   | Amount                                                                       | -                                                                        |
| 68356* 0 68416* 0 68420* 0 68455* 0 68458* 0 68460* 0 68461 0 68462 0 68463 0 68464 0 68465 0 68466 0 68468* 0 68471* 0 68472 0 68475* 0 | 08/07<br>08/18<br>08/03<br>08/03<br>08/03<br>08/17<br>08/04<br>08/03<br>08/03<br>108/10<br>17<br>08/25<br>308/03<br>108/03<br>108/03<br>108/03<br>108/03<br>108/03<br>108/03<br>108/03<br>108/03<br>108/03<br>108/03<br>108/03<br>108/03 | ,522.85<br>75.00<br>800.00<br>,799.06<br>804.93<br>143.97<br>695.00<br>,016.94<br>492.25<br>,443.07<br>,901.40<br>,100.00<br>,043.50<br>,125.00<br>,200.00<br>117.00<br>175.00<br>97.20<br>31.79<br>,169.52 | 68479* 68480 68481 68484* 68489* 68490 68491 68492 68493 68494 68496* 68497 68498 68499 68501* 68502 | 08/04<br>08/05<br>08/05<br>08/03<br>08/10<br>08/05<br>08/03<br>08/03<br>08/03<br>08/03<br>08/07<br>08/03<br>08/07<br>08/03<br>08/07<br>08/03<br>08/03 | 355.87 (343<br>180.00 (1)<br>759.58<br>506.68 (1)<br>5,500.23 (13            | e II (401F)<br>Le, 782<br>A B- preschool<br>3F)<br>O, 255<br>EA B (337F) |