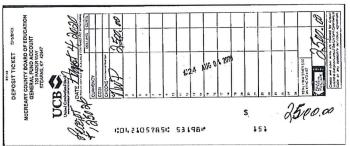

8/3/2020 \$300.00

\$166.25 8/5/2020

\$37,154.17 8/10/2020

8/13/2020 \$133.00

\$60,660.65 8/17/2020

\$48.25 8/21/2020

8/4/2020 \$2,500.00

\$3,425.00