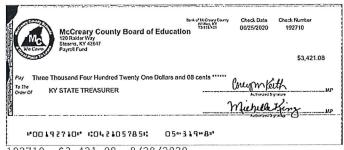

192712 \$50.00 8/21/2020 McCreary County Board of Education 120 Public Way Steams, KY 42647 Payrol Fund "OO192719" (:O42105785): O5"319"8"

192719 \$1.15 8/24/2020

192689 \$4,172.82 8/12/2020

192710 \$3,421.08 8/28/2020