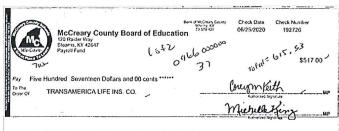

192637 \$24.53 8/10/2020

192644 \$439.91 8/12/2020

192655 \$4,172.82 8/12/2020

192675 \$24.53 8/10/2020

192681 \$439.91 8/12/2020

192683 \$1.15 8/11/2020

3611 g Pay Five Hundred Sixty Four Dollars and 60 cents \*\*\*\*\*\* To Tra Color Of LEGAL SHIELD "OO192686" (:042105785): O5"319"8"