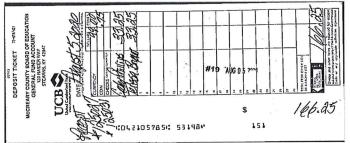

Aug 31, 2020 Pg 1 of 5

160

MCCREARY CO BOARD OF EDUCATION GENERAL FUND ACCOUNT 120 RAIDER WAY STEARNS KY 42647

Changes to Funds Availability ? effective 7/1/2020: We are increasing the amount we make available for withdrawal by checks not subject to next day availability from \$200 to \$225. In addition, the amount available for withdrawal on exception holds for large deposits, new accounts and the amount for determining a repeat overdraft, increases from \$5,000 to \$5,525. \*\*\*\*\*\*\*\*\*\*\*\*\*\*\*\*\*\*\*\*\*\*\*\*\*\*\*\*\*\*\* Interest Business Checking 08/01/2020 Beginning Balance + 3,562,187.57 - 3,562,187.57 1 1.00 36 Deposits/Other Credits 171 Checks/Other Debits 08/31/2020 Ending Balance 31 Days in Statement Period 300.00 08/03/2020 Deposit 60,447.41 08/03/2020 ACH Deposit KY FINANCE KYPAYMENTS 2,500.00 08/04/2020 Deposit 46,726.01 08/04/2020 Transfer Deposit From DDA XXXXXX1429 166.25 08/05/2020 Deposit √ 90,762.00 08/05/2020 ACH Deposit KY FINANCE KYPAYMENTS CEK TRANSPORTATION √ 150,707.00 08/05/2020 ACH Deposit KY FINANCE KYPAYMENTS SELK HER I 1,000,591.00 08/05/2020 ACH Deposit KY FINANCE KYPAYMENTS SECK 08/06/2020 Transfer Deposit From DDA XXXXXX1429 2,471.72 08/07/2020 Deposit 3,425.00 08/07/2020 Transfer Deposit From DDA XXXXXX1429 119,089.90 37,154.17 08/10/2020 Deposit 08/10/2020 Transfer Deposit From DDA XXXXXX1429 08/11/2020 Transfer Deposit From DDA XXXXXX1429 5,622.17 11,967.44 1,262.24 08/12/2020 Deposit 08/12/2020 Transfer Deposit From DDA XXXXXX1429 454,738.26 08/13/2020 Deposit 133.00 33,718.92 08/13/2020 Transfer Deposit From DDA XXXXXX1429 08/14/2020 Deposit 103.99 08/14/2020 Transfer Deposit From DDA XXXXXX1429 27,552.08 / 2,216.40 08/14/2020 ACH Deposit 38010000000000000 VENDOR PAY ROTE PRUMENT

8/3/2020 \$300.00

\$166.25 8/5/2020

\$37,154.17 8/10/2020

8/13/2020 \$133.00

\$60,660.65 8/17/2020

\$48.25 8/21/2020

8/4/2020 \$2,500.00

\$3,425.00

\$1,262.24 8/12/2020

8/14/2020 \$103.99

\$166.25

8/24/2020 \$33.25

\$27,067.81 8/31/2020

68356 \$75.00 8/7/2020

68420 \$60,799.06 8/7/2020

68458 \$143,97 8/3/2020