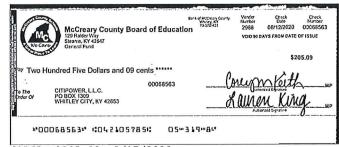

68552 \$737.35 8/4/2020

68554 \$2,125.00 8/5/2020

68557 \$5,115.35 8/4/2020

68563 \$205.09 8/17/2020

68567 \$3,469.36 8/17/2020

68569 \$19,260.86 8/17/2020

68610 \$347.01 8/28/2020

\$1,471.44 8/28/2020