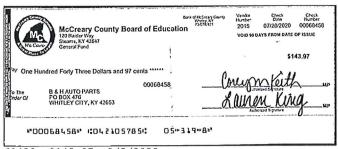

68471 \$117.00 8/12/2020

#D00068473# 1:0421057851: 05#319#8#

68473 \$97.20 8/3/2020

68476 \$1,169.52 8/3/2020

68466 \$1,043.50 8/3/2020

68469 \$31,200.00 8/3/2020

68472 \$175.00 8/14/2020

68475 \$31.79 8/4/2020