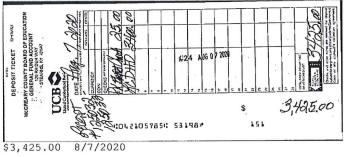

8/3/2020 \$300.00

\$166.25 8/5/2020

\$37,154.17 8/10/2020

8/13/2020 \$133.00

\$60,660.65 8/17/2020

\$48.25 8/21/2020

8/4/2020 \$2,500.00

\$3,425.00