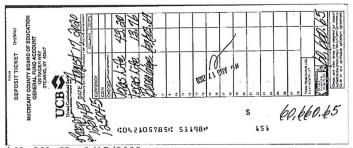

# MCCREARY CO BOARD OF EDUCATION

| 08/19/2020 De<br>08/19/2020 Tr<br>08/20/2020 AC<br>KY FINANCE                                                                            | cansfer Deposit<br>eposit<br>cansfer Deposit<br>CH Deposit<br>KYPAYMENT                                                                                                                                                                  | From DDA                                                                                                                                                                                                    | A XXXXXX1429<br>A XXXXXX1429                                                                         |                                                                                                                                                       | $ 60,660.65 5,472.00 166.25 14,038.55  \sqrt{82,645.07}  \sqrt{101,211.26} $ |                                                                          |
|------------------------------------------------------------------------------------------------------------------------------------------|------------------------------------------------------------------------------------------------------------------------------------------------------------------------------------------------------------------------------------------|-------------------------------------------------------------------------------------------------------------------------------------------------------------------------------------------------------------|------------------------------------------------------------------------------------------------------|-------------------------------------------------------------------------------------------------------------------------------------------------------|------------------------------------------------------------------------------|--------------------------------------------------------------------------|
| 08/21/2020 De                                                                                                                            | ransfer Deposit                                                                                                                                                                                                                          |                                                                                                                                                                                                             | A XXXXXX1429                                                                                         |                                                                                                                                                       | 48.25<br>18.47<br>33.25<br>√ 1,325.31                                        |                                                                          |
| 08/25/2020 AC<br>KY FINANCE<br>08/26/2020 Tr<br>08/27/2020 Tr                                                                            | CH Deposit<br>KYPAYMENT                                                                                                                                                                                                                  | s Fund 2 Dr<br>From DDA<br>From DDA                                                                                                                                                                         | AWdOWN<br>A XXXXXX1429<br>A XXXXXX1429                                                               |                                                                                                                                                       | √524,860.00 433,771.88 43,831.31 148,861.51 93,588.85                        |                                                                          |
|                                                                                                                                          | s listed in num<br>Date                                                                                                                                                                                                                  | erical orde<br>Amount                                                                                                                                                                                       | c; (*) indic<br>Check                                                                                | ates gap in<br>Date                                                                                                                                   | Amount                                                                       | -                                                                        |
| 68356* 0 68416* 0 68420* 0 68455* 0 68458* 0 68460* 0 68461 0 68462 0 68463 0 68464 0 68465 0 68466 0 68468* 0 68471* 0 68472 0 68475* 0 | 08/07<br>08/18<br>08/03<br>08/03<br>08/03<br>08/17<br>08/04<br>08/03<br>08/03<br>108/10<br>17<br>08/25<br>308/03<br>108/03<br>108/03<br>108/03<br>108/03<br>108/03<br>108/03<br>108/03<br>108/03<br>108/03<br>108/03<br>108/03<br>108/03 | ,522.85<br>75.00<br>800.00<br>,799.06<br>804.93<br>143.97<br>695.00<br>,016.94<br>492.25<br>,443.07<br>,901.40<br>,100.00<br>,043.50<br>,125.00<br>,200.00<br>117.00<br>175.00<br>97.20<br>31.79<br>,169.52 | 68479* 68480 68481 68484* 68489* 68490 68491 68492 68493 68494 68496* 68497 68498 68499 68501* 68502 | 08/04<br>08/05<br>08/05<br>08/03<br>08/10<br>08/05<br>08/03<br>08/03<br>08/03<br>08/03<br>08/07<br>08/03<br>08/07<br>08/03<br>08/07<br>08/03<br>08/03 | 355.87 (343<br>180.00 (1)<br>759.58<br>506.68 (1)<br>5,500.23 (13            | e II (401F)<br>Le, 782<br>A B- preschool<br>3F)<br>O, 255<br>EA B (337F) |