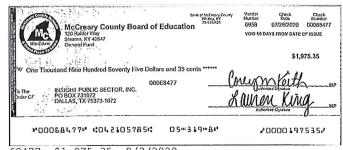

68477 \$1,975.35 8/3/2020

68480 \$1,065.12 8/4/2020

68481 \$1,750.00 8/5/2020

68489 \$2.92 8/10/2020

68491 \$355.87 8/3/2020

68493 \$759.58 8/3/2020

68496 \$5,500.23 8/11/2020

68484 \$5,327.81 8/3/2020