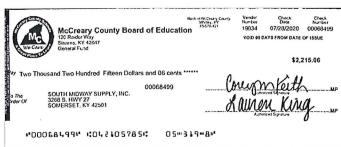

68490 \$473.37 8/5/2020

68492 \$180.00 8/3/2020

494 \$506.68 8/3/2020

68499 \$2,215.06 8/3/2020

68506 \$5,260.50 8/14/2020

\*\*OOO68506\*\* 1:0421057851: 05\*\*319\*\*81

68503 \$339.97 8/3/2020

68545 \$872.90 8/6/2020