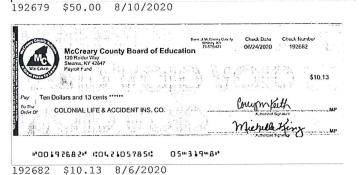

192712 \$50.00 8/21/2020 McCreary County Board of Education 120 Public Way Steams, KY 42647 Payrol Fund "OO192719" (:O42105785): O5"319"8"

192719 \$1.15 8/24/2020

192689 \$4,172.82 8/12/2020

192710 \$3,421.08 8/28/2020