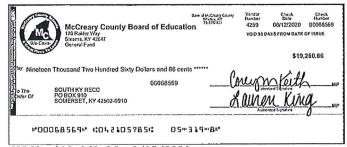

68552 \$737.35 8/4/2020

68554 \$2,125.00 8/5/2020

68557 \$5,115.35 8/4/2020

68563 \$205.09 8/17/2020

68567 \$3,469.36 8/17/2020

68569 \$19,260.86 8/17/2020

68610 \$347.01 8/28/2020

\$1,471.44 8/28/2020