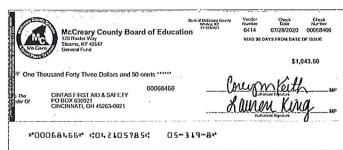

68477 \$1,975.35 8/3/2020

68480 \$1,065.12 8/4/2020

68481 \$1,750.00 8/5/2020

68489 \$2.92 8/10/2020

68491 \$355.87 8/3/2020

68493 \$759.58 8/3/2020

68496 \$5,500.23 8/11/2020

68484 \$5,327.81 8/3/2020