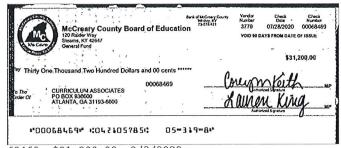

68471 \$117.00 8/12/2020

#D00068473# 1:0421057851: 05#319#8#

68473 \$97.20 8/3/2020

68476 \$1,169.52 8/3/2020

68466 \$1,043.50 8/3/2020

68469 \$31,200.00 8/3/2020

68472 \$175.00 8/14/2020

68475 \$31.79 8/4/2020