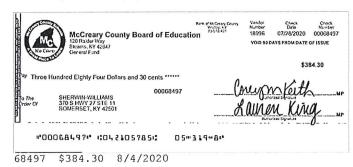

68552 \$737.35 8/4/2020

68554 \$2,125.00 8/5/2020

68557 \$5,115.35 8/4/2020

68563 \$205.09 8/17/2020

68567 \$3,469.36 8/17/2020

68569 \$19,260.86 8/17/2020

68610 \$347.01 8/28/2020

\$1,471.44 8/28/2020