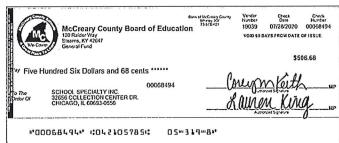

68656 \$5,051.98 8/31/2020

68662 \$309.93 8/31/2020

68703 \$4,462.50 8/31/2020

192486 \$24.53 8/10/2020

192603 \$24.53 8/10/2020

68661 \$166.80 8/28/2020

68663 \$650.00 8/31/2020

192542 \$9.00 8/18/2020